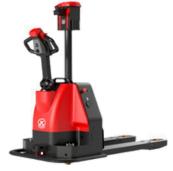

# **Application**

MODEL

Rated Load (kg)

XP1-G

## Specification

| Overall Difficusion (min) | (L) 1000 | (**) 042 | (11) 1400 |
|---------------------------|----------|----------|-----------|
|                           |          |          |           |
|                           |          |          |           |

1500

120

| Pallet Fork Size (mm) | 55 * 170 * 115 |
|-----------------------|----------------|
|-----------------------|----------------|

| Outer Pallet Fork Size | E40 / C00 / C0E |
|------------------------|-----------------|
| (mm)                   | 540 / 600 / 685 |
|                        |                 |

| Navigation | With camera to ref | lecto |
|------------|--------------------|-------|
|------------|--------------------|-------|

20

| Rated | Speed | (m/min |
|-------|-------|--------|

| Lifting Speed (m/s) | 0.02 |
|---------------------|------|

| Position Accuracy | / ( | mm) | ) | ±20 |
|-------------------|-----|-----|---|-----|

#### Charging Time (h) ≤4

| Endurance (h) |  |
|---------------|--|

| Safety Protection | Laser obstacle & Front bumper |
|-------------------|-------------------------------|

6