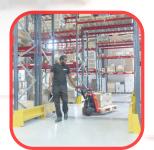

# **Application**

MODEL

Rated Load (kg)

XP1-G

## Specification

| Overall Difficusion (min) | (L) 1000 | (**) 042 | (11) 1400 |
|---------------------------|----------|----------|-----------|
|                           |          |          |           |
|                           |          |          |           |

1500

120

| Pallet Fork Size (mm) | 55 * 170 * 115 |
|-----------------------|----------------|
|-----------------------|----------------|

| Outer Pallet Fork Size | E40 / C00 / C0E |
|------------------------|-----------------|
| (mm)                   | 540 / 600 / 685 |
|                        |                 |

| Navigation | With camera to ref | lecto |
|------------|--------------------|-------|
|------------|--------------------|-------|

20

| Rated | Speed | (m/min |
|-------|-------|--------|

| Lifting Speed (m/s) | 0.02 |
|---------------------|------|

| Position Accuracy | / ( | mm) | ) | ±20 |
|-------------------|-----|-----|---|-----|

#### Charging Time (h) ≤4

| Endurance (h) |  |
|---------------|--|

| Safety Protection | Laser obstacle & Front bumper |
|-------------------|-------------------------------|

6