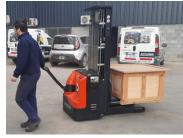

"Increase Your **EFFICIENCY** and Boost Your **COMPETITIVENESS**"



## **Flexible**

- used in mixed operation with manual trucks & pedestrians
- semi auto & fully automatic model
- mobile phone for route setup

### **Precise**

- with top camera navigation
- pallet handling with laser navigation





#### **Efficient**

completion of routine tasks

# **Application**













MODEL

Rated Load (kg)



XP1-G



## Specification





| Overall Difficusion (min) | (L) 1000 | (**) 042 | (11) 1400 |
|---------------------------|----------|----------|-----------|
|                           |          |          |           |
|                           |          |          |           |

1500

120

| Pallet Fork Size (mm) | 55 * 170 * 115 |
|-----------------------|----------------|
|-----------------------|----------------|

| Outer Pallet Fork Size | E40 / C00 / C0E |
|------------------------|-----------------|
| (mm)                   | 540 / 600 / 685 |
|                        |                 |

| Navigation | With camera to ref | lecto |
|------------|--------------------|-------|
|------------|--------------------|-------|

20

| Rated | Speed |