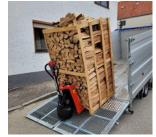

"Increase Your **EFFICIENCY** and Boost Your **COMPETITIVENESS**"



## **Flexible**

- used in mixed operation with manual trucks & pedestrians
- semi auto & fully automatic model
- mobile phone for route setup

### **Precise**

- with top camera navigation
- pallet handling with laser navigation





#### **Efficient**

completion of routine tasks

# **Application**













MODEL

Rated Load (kg)



XP1-G



## Specification





| Overall Difficusion (min) | (L) 1000 | (**) 042 | (11) 1400 |
|---------------------------|----------|----------|-----------|
|                           |          |          |           |
|                           |          |          |           |

1500

120

| Pallet Fork Size (mm) | 55 * 170 * 115 |
|-----------------------|----------------|
|-----------------------|----------------|

| Outer Pallet Fork Size | E40 / C00 / C0E |
|------------------------|-----------------|
| (mm)                   | 540 / 600 / 685 |
|                        |                 |

| Navigation | With camera to ref | lecto |
|------------|--------------------|-------|
|------------|--------------------|-------|

20

| Rated | Speed | (