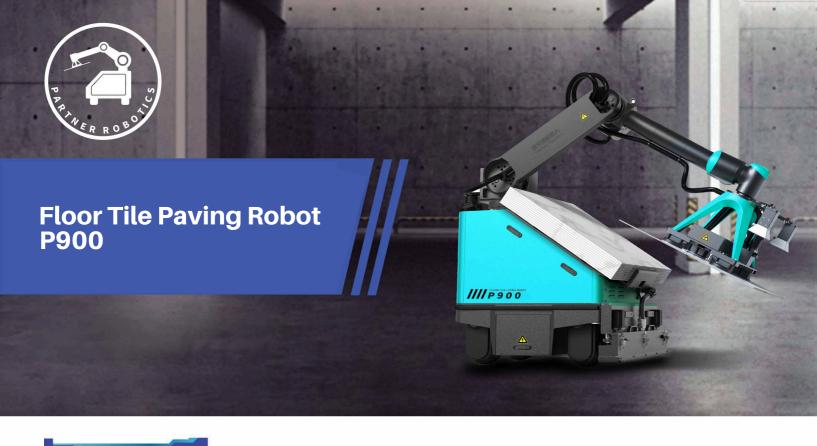

Traditionally, floor tile paving is a labor-intensive task, which generally has the following issues:

Low efficiency

Inconsistent Quality High labour intensive Labour Shortage

The P900 Floor Tile Paving Robot is an automated robot designed for indoor tile laying. Various advanced technologies such as SLAM navigation, global elevation leveling system for tiles, visual positioning system, vibration system and tile glue laying system. These technologies enable automatic moving and precise paving operations. This robot has been widely used in residential buildings, high-speed railway stations, airports, office buildings, schools, and other scenarios. It has been recognized as a high-tech product in Guangdong Province and its robotic technology achievements have been identified as reaching an international advanced level by authorities.