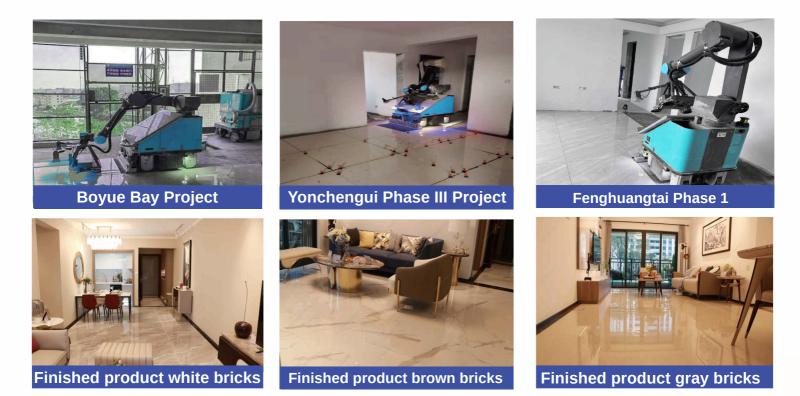

## Applications

The P900 Floor Tile Paving Robot has been widely used in projects in Guangdong Province, with a cumulative area of exceeding 20,000m<sub>2</sub>. The paving quality has successfully regconized by stakeholders.